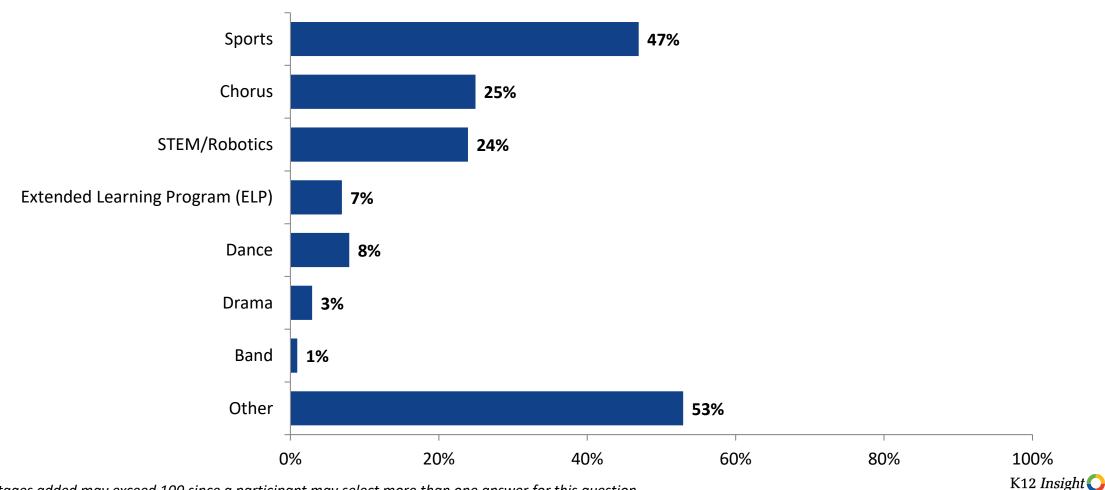

#### Please select the extracurricular activities you participated in.

Please select the extracurricular activities you participated in. (N=116)

Percentages added may exceed 100 since a participant may select more than one answer for this question.