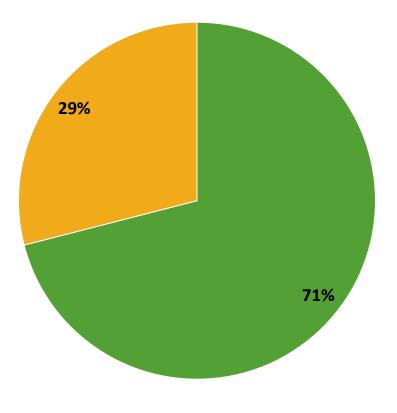

#### **Participation in Extracurricular Activities**

Did you participate in any extracurricular activities this school year? (N=164)

Yes No