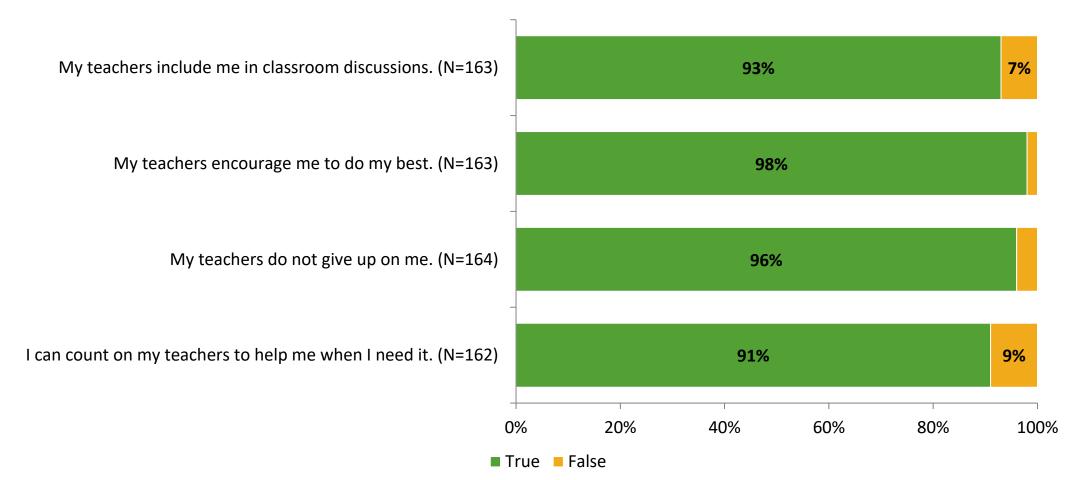

# **Academic Support**

Thinking about how you feel/act most of the time, are the following statements true or false?

K12 Insight 🔾