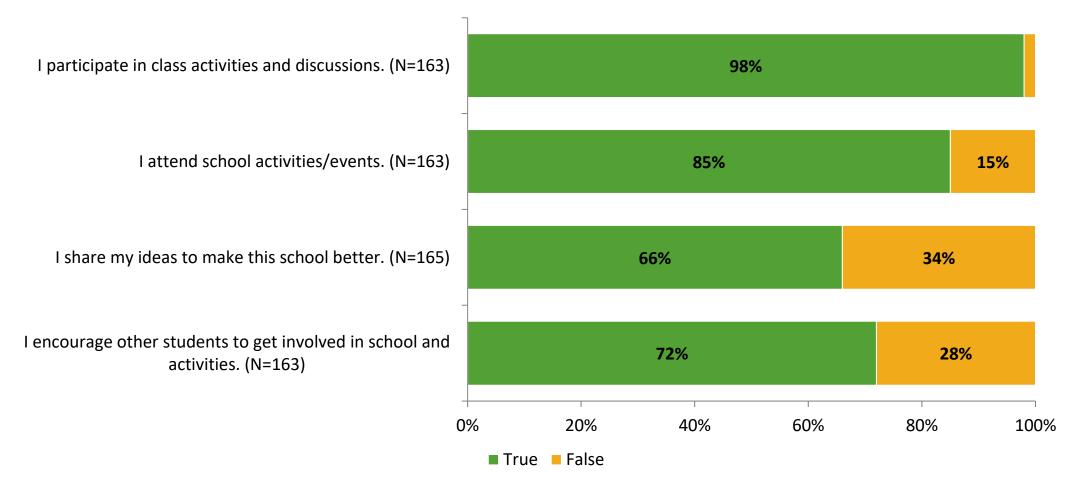

#### Involvement

Thinking about how you feel/act most of the time, are the following statements true or false?