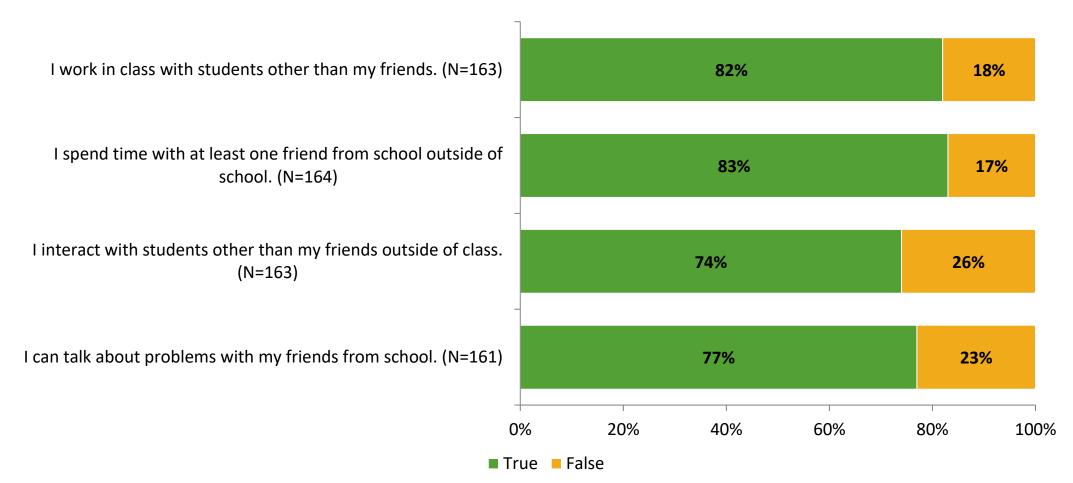

#### **Relationships with Peers**

Thinking about how you feel/act most of the time, are the following statements true or false?