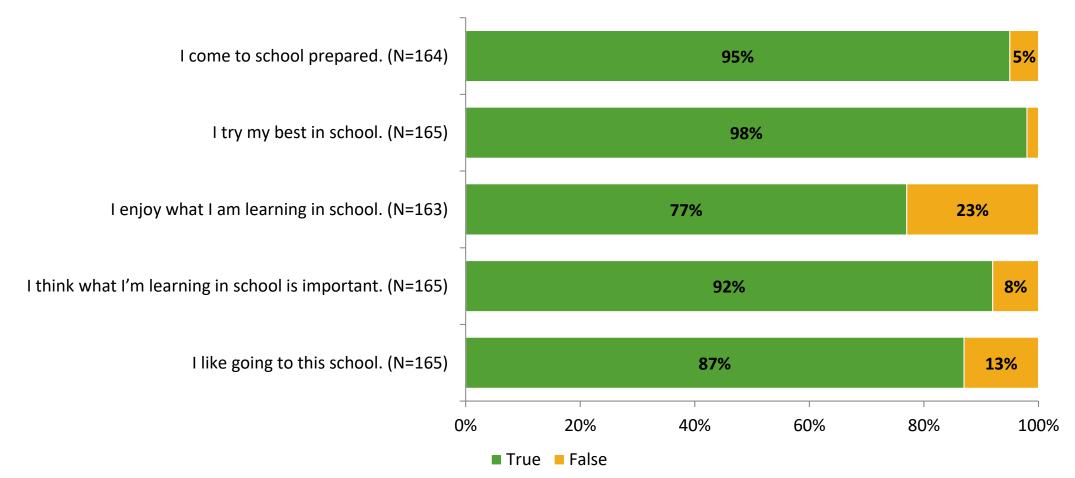

# **Overall Engagement**

Thinking about how you feel/act most of the time, are the following statements true or false?

K12 Insight 🜔