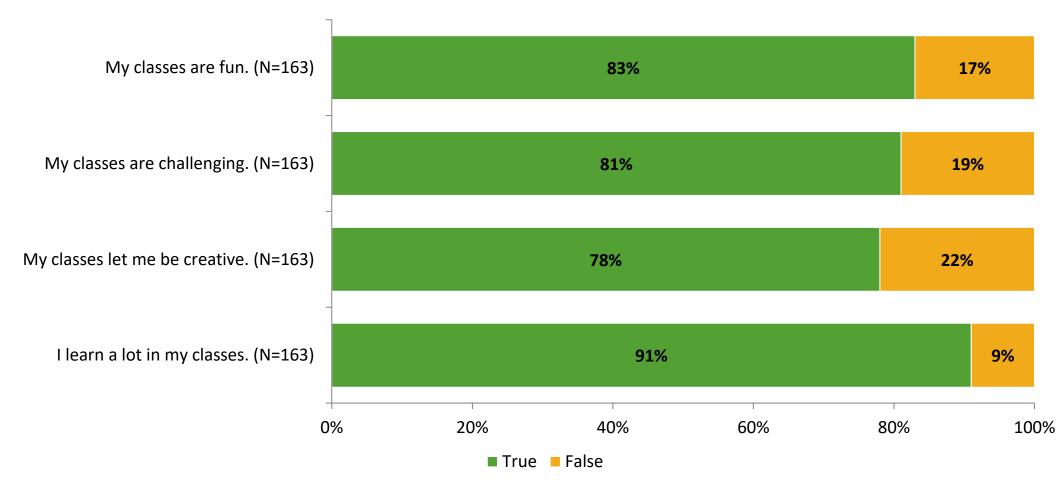

#### **Class Experience**

Thinking about how you feel/act most of the time, are the following statements true or false?

K12 Insight 🔾