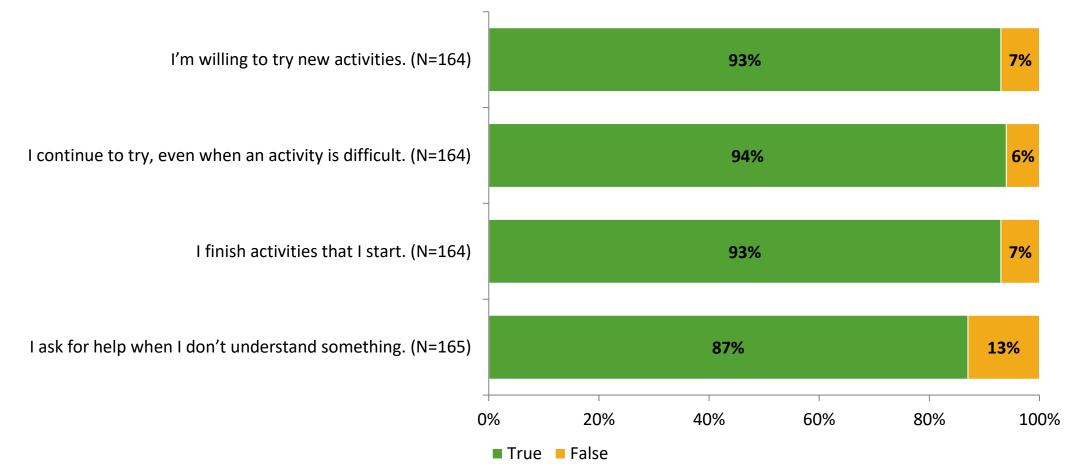

#### Grit

Thinking about how you feel/act most of the time, are the following statements true or false?