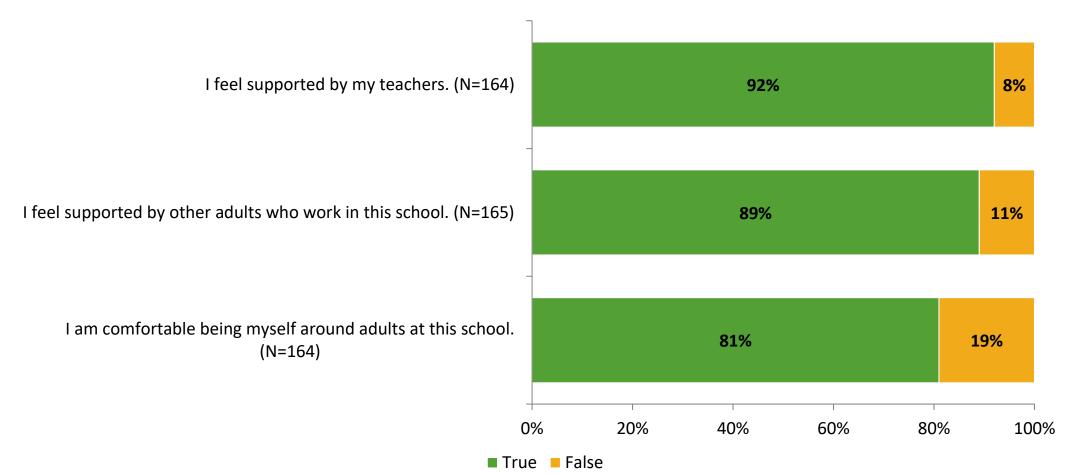

## **Relationships with Adults in School**

Thinking about how you feel/act most of the time, are the following statements true or false?