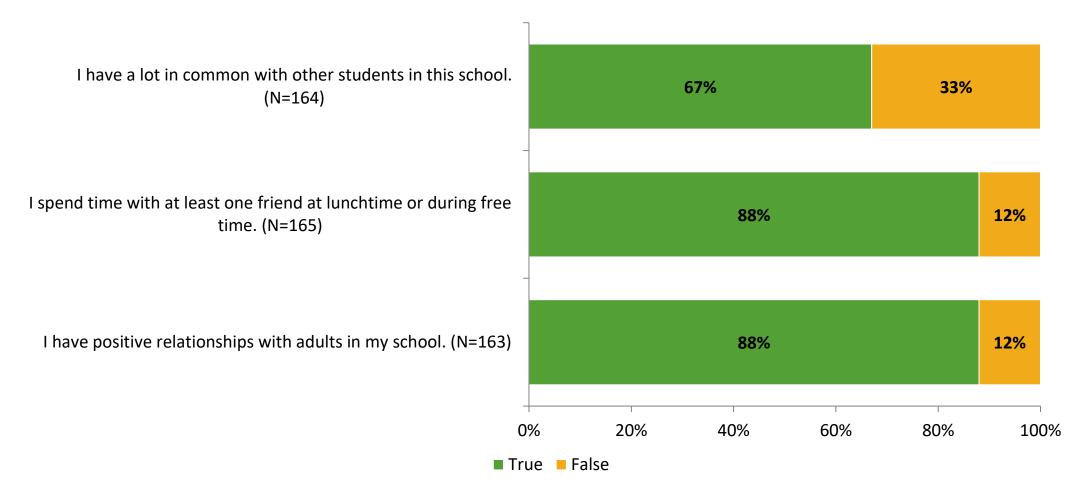

#### **Relationships with Peers**

Thinking about how you feel/act most of the time, are the following statements true or false?