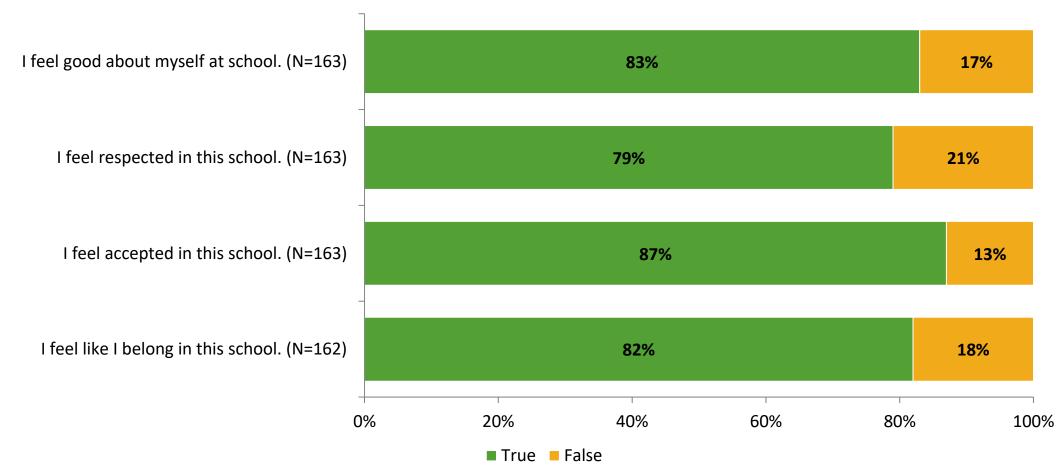

#### Acceptance

Thinking about how you feel/act most of the time, are the following statements true or false?

K12 Insight 🔾