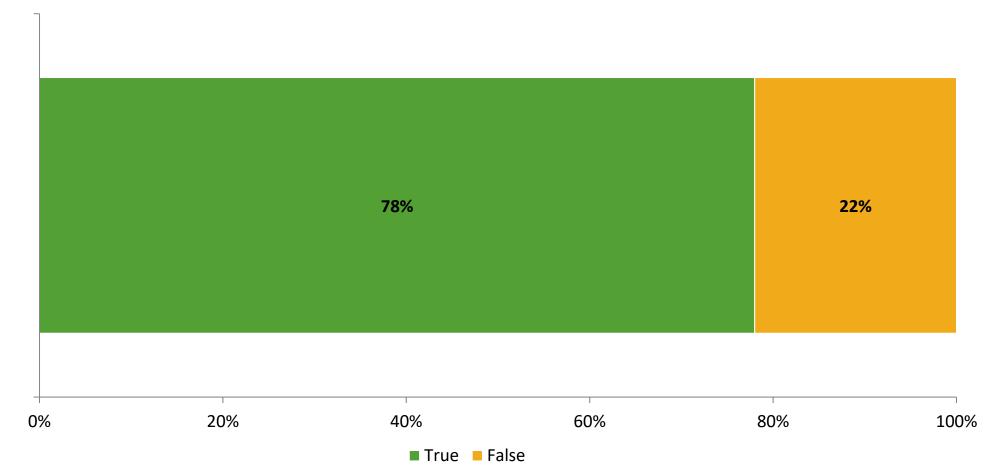

### **Like School**

Thinking about how you feel/act most of the time, is the following statement true or false?

Generally, I like school. (N=157)

K12 Insight 🜔