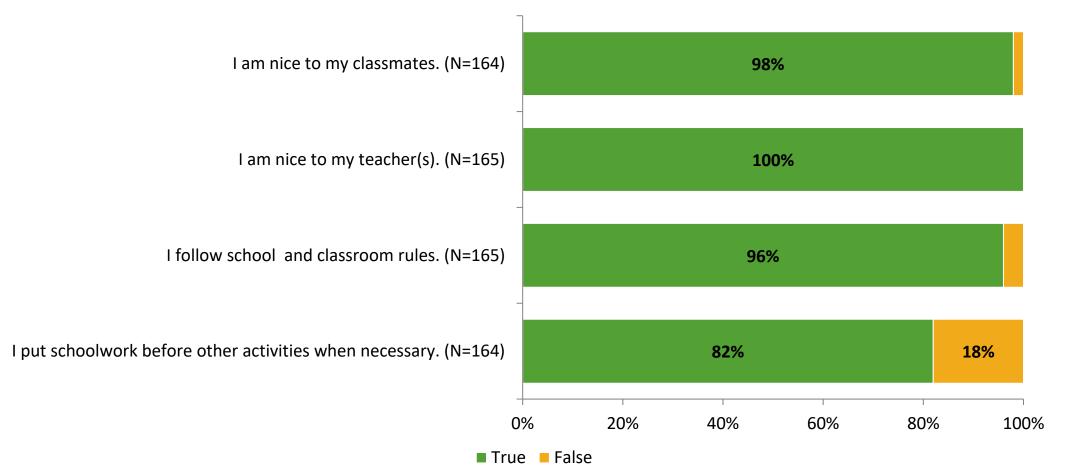

## **Self-Management**

Thinking about how you feel/act most of the time, are the following statements true or false?