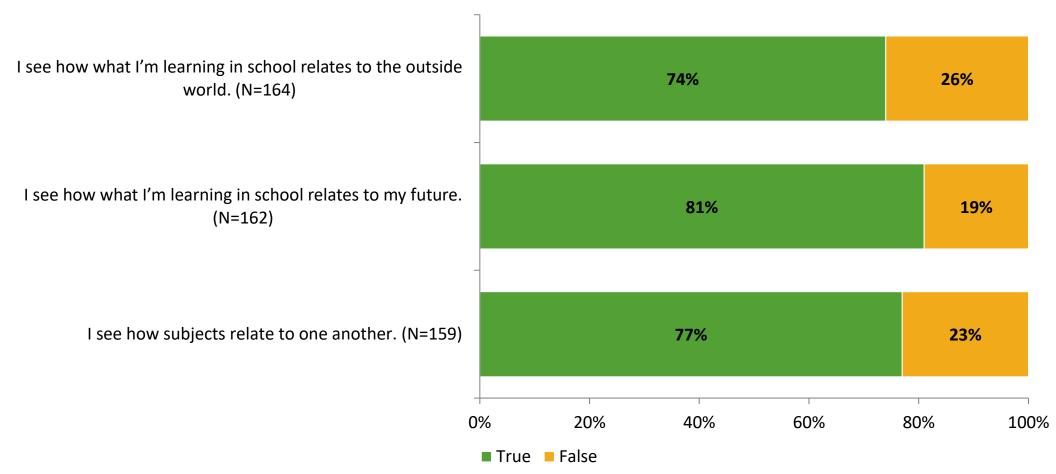

#### Relevance

Thinking about how you feel/act most of the time, are the following statements true or false?

K12 Insight 🔾